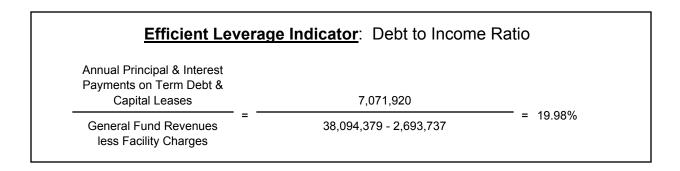

|                                        |               |               | YTD           |                | FY 14-15<br>%<br>BUDGET | FY 13-14<br>%<br>BUDGET |
|----------------------------------------|---------------|---------------|---------------|----------------|-------------------------|-------------------------|
|                                        | BUDGET        |               | REVENUES      | VARIANCE       | REALIZED                | REALIZED                |
| REVENUES & OTHER RESOURCES             |               |               |               |                |                         |                         |
| * General Fund-1XX                     | \$ 50,333,638 |               | \$ 38,094,379 | \$(12,239,259) | 76%                     | 63%                     |
| Special Revenue Funds-2XX, 3XX, 4XX    | 37,755,324    |               | 12,805,782    | (24,949,542)   | 34%                     | 41%                     |
| Debt Service Fund-599                  | 2,534,231     |               | 7,100,966     | 4,566,735      | 280%                    | 69%                     |
| PFC Capital Projects Fund-698&699      | -             |               | 9             | 9              | 0%                      | 0%                      |
| Trust and Agency Funds-8XX             | -             |               | 5,134         | 5,134          | 0%                      | 0%                      |
| Workers' Compensation Fund-753         | 464,082       |               | 260,696       | (203,386)      | 56%                     | 41%                     |
| Internal Service Fund-Facilities-799   | 5,779,058     |               | 2,693,736     | (3,085,322)    | 47%                     | 56%                     |
| Total Revenues & Other Resources:      | 96,866,333    |               | 60,960,702    | (35,905,631)   | 63%                     | 54%                     |
| _                                      |               |               |               |                |                         |                         |
|                                        |               |               |               |                | FY 14-15                | FY 13-14                |
|                                        |               | ENCUM-        | YTD           |                | %<br>BUDGET             | %<br>BUDGET             |
|                                        | BUDGET        | BRANCES       | EXPENDITURES  | VARIANCE       | USED                    | USED                    |
| EXPENDITURES & OTHER USES              |               |               |               |                |                         |                         |
| * General Fund-1XX                     | 54,392,692    | 2,556,086     | 25,323,170    | 26,513,436     | 51%                     | 63%                     |
| Special Revenue Funds-2XX, 3XX, 4XX    | 37,755,324    | 4,899,743     | 14,735,670    | 18,119,911     | 52%                     | 41%                     |
| Debt Service Fund-599                  | 2,534,231     | -             | 7,071,920     | (4,537,689)    | 279%                    | 69%                     |
| PFC Capital Projects Fund-698&699      | -             | -             | 1,020,189     | (1,020,189)    | 0%                      | 0%                      |
| Trust and Agency Funds-8XX             | -             | 958           | 1,960         | (2,918)        | 0%                      | 0%                      |
| Workers' Compensation Fund-753         | 464,082       | -             | 115,254       | 348,828        | 25%                     | 41%                     |
| Internal Service Fund-Facilities-799   | 5,779,058     | 820,570       | 2,693,737     | 2,264,752      | 61%                     | 56%                     |
| Total Expenditures & Other Uses:       | 100,925,387   | 8,277,356     | 50,961,899    | 41,686,131     | 59%                     | 54%                     |
| _                                      |               |               |               |                |                         |                         |
| Excess/(Deficiency) Estimated Revenues |               |               |               |                |                         |                         |
| Over/(Under) Expenditures:             | (4,059,054)   | (8,277,356)   | 9,998,803     | 5,780,501      |                         |                         |
|                                        |               |               |               |                |                         |                         |
| Beginning Fund Balance-September 1st:  | 28,674,982    |               | 28,674,982    |                |                         |                         |
| Estimated Fund Balance:_               | \$ 24,615,928 | \$(8,277,356) | \$ 38,673,785 | \$ 26,337,375  |                         |                         |
| <del>-</del>                           |               |               |               |                |                         |                         |
|                                        |               |               |               |                |                         |                         |

Fiscal year to date: March 31, 2015

|                                        |               |                 |               | FY 14-15                | FY 13-14                |
|----------------------------------------|---------------|-----------------|---------------|-------------------------|-------------------------|
|                                        | BUDGET        | YTD<br>REVENUES | VARIANCE      | %<br>BUDGET<br>REALIZED | %<br>BUDGET<br>REALIZED |
| REVENUES & OTHER RESOURCES             |               |                 |               |                         |                         |
| Revenues                               |               |                 |               |                         |                         |
| Local Customer Fees/Charges            | \$ 23,914,677 | \$ 15,883,050   | \$(8,031,627) | 66%                     | 65%                     |
| Local Property Tax Rev-Current         | 21,253,775    | 20,351,027      | (902,748)     | 96%                     | 102%                    |
| Local Property Tax Rev-Del, P&I        | 400,500       | 194,686         | (205,814)     | 49%                     | 48%                     |
| Local Investment Earnings              | 8,000         | 6,330           | (1,670)       | 79%                     | 23%                     |
| Local Grants Indirect Cost Rev         | 9,050         | -               | (9,050)       | 0%                      | 0%                      |
| Local Grants                           | 15,000        | -               | (15,000)      | 0%                      | 3%                      |
| Local Miscellaneous Revenue            | 350,700       | 198,196         | (152,504)     | 57%                     | 39%                     |
| Total Local:                           | 45,951,702    | 36,633,288      | (9,318,414)   | 80%                     | 80%                     |
| State FSP-Compensation                 | 320,000       | 198,168         | (121,832)     | 62%                     | 57%                     |
| State TEA-State Health Insurance       | 588,000       | 390,511         | (197,489)     | 66%                     | 62%                     |
| State Indirect Cost                    | 27,074        | (1,759)         | (28,833)      | -6%                     | 38%                     |
| Total State:                           | 935,074       | 586,920         | (348,154)     | 63%                     | 59%                     |
| Federal Grants Indirect Cost           | 1,696,862     | 874,172         | (822,690)     | 52%                     | 36%                     |
| Total Revenues:                        | 48,583,638    | 38,094,379      | (10,489,259)  | 78%                     | 78%                     |
| Other Resources                        |               |                 |               |                         |                         |
| Local HCTO Tax Collection Fees         | -             | -               | -             | 0%                      | 0%                      |
| State TRS Matching                     | 1,750,000     | -               | (1,750,000)   | 0%                      | 0%                      |
| Maintenance Tax Notes Proceeds         | -             | -               | -             | 0%                      | 0%                      |
| QZAB Bond Proceeds                     | -             | -               | -             | 0%                      | 0%                      |
| Transfers In-Retirement Leave Fund 190 | -             | -               | -             | 0%                      | 0%                      |
| Transfers In-Retirement Leave Fund 288 | -             | -               | -             | 0%                      | 0%                      |
| Sale of Property & Equipment           | -             | -               | -             | 0%                      | 0%                      |
| Insurance Recovery                     |               |                 |               | 0%                      | 0%                      |
| Total Other Resources:                 | 1,750,000     | -               | (1,750,000)   | 0%                      | 1%                      |
| Total Revenues & Other Resources:      | 50,333,638    | 38,094,379      | (12,239,259)  | 76%                     | 75%                     |
|                                        |               |                 |               |                         |                         |
|                                        |               |                 |               |                         |                         |
|                                        |               |                 |               |                         |                         |
|                                        |               |                 |               |                         |                         |
|                                        |               |                 |               |                         |                         |
|                                        |               |                 |               |                         |                         |
|                                        |               |                 |               |                         |                         |
|                                        |               |                 |               |                         |                         |
|                                        |               |                 |               |                         |                         |
|                                        |               |                 |               |                         |                         |
|                                        |               |                 |               |                         |                         |
|                                        |               |                 |               |                         |                         |

INTERIM FINANCIAL REPORTS (Unaudited)
DEBT SERVICE FUND 599 BUDGET SUMMARY REPORT

Fiscal year to date: March 31, 2015

|                                                                   | BUDGET       | ENCUM-<br>BRANCES | YTD<br>ACTUAL | VARIANCE    |
|-------------------------------------------------------------------|--------------|-------------------|---------------|-------------|
| FUNDING SOURCES                                                   |              |                   |               |             |
| Transfer In from General Fund                                     | \$ 1,844,203 |                   | \$ 1,604,977  | \$(239,226) |
| Transfer In Debt Service-QZAB                                     | 690,028      |                   | 220,800       | (469,228)   |
| Transfer In PFC-698 & 699                                         | -            |                   | 1,020,189     | 1,020,189   |
| Issuance of Bonds                                                 | -            |                   | 4,255,000     | 4,255,000   |
| Total Funding Sources:                                            | 2,534,231    |                   | 7,100,966     | 4,566,735   |
| EXPENDITURES                                                      |              |                   |               |             |
| Principal-PFC Bonds                                               | 1,420,000    | -                 | 1,480,000     | (60,000)    |
| Principal-Maintenance Tax Note                                    | 200,000      | -                 | 200,000       | -           |
| Principal-QZAB                                                    | 451,428      | -                 | -             | 451,428     |
| Interest-PFC Bonds                                                | 424,203      | -                 | 124,977       | 299,226     |
| Interest Expense-QZAB&MTN                                         | 38,600       | -                 | 20,800        | 17,800      |
| Refunded Bond Principal                                           | -            | -                 | 5,074,619     | (5,074,619) |
| Bond Issuance Fees                                                | -            | -                 | 171,523       | (171,523)   |
| Total Expenditures:                                               | 2,534,231    | -                 | 7,071,920     | (4,537,689) |
| Excess/(Deficiency) Estimated Revenues Over/(Under) Expenditures: | -            | -                 | 29,047        | 29,047      |
| Beginning Fund Balance-September 1st:                             | -            | -                 | -             | -           |
| Estimated Fund Balance:                                           | \$ -         | \$ -              | \$ 29,047     | \$ 29,047   |
| -                                                                 |              |                   |               |             |