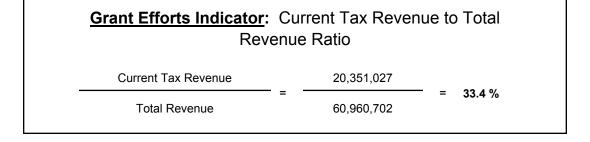

Fiscal year to date: March 31, 2015

|                                        |               |                 |               | FY 14-15                | FY 13-14                |
|----------------------------------------|---------------|-----------------|---------------|-------------------------|-------------------------|
|                                        | BUDGET        | YTD<br>REVENUES | VARIANCE      | %<br>BUDGET<br>REALIZED | %<br>BUDGET<br>REALIZED |
| REVENUES & OTHER RESOURCES             |               |                 |               |                         |                         |
| Revenues                               |               |                 |               |                         |                         |
| Local Customer Fees/Charges            | \$ 23,914,677 | \$ 15,883,050   | \$(8,031,627) | 66%                     | 65%                     |
| Local Property Tax Rev-Current         | 21,253,775    | 20,351,027      | (902,748)     | 96%                     | 102%                    |
| Local Property Tax Rev-Del, P&I        | 400,500       | 194,686         | (205,814)     | 49%                     | 48%                     |
| Local Investment Earnings              | 8,000         | 6,330           | (1,670)       | 79%                     | 23%                     |
| Local Grants Indirect Cost Rev         | 9,050         | -               | (9,050)       | 0%                      | 0%                      |
| Local Grants                           | 15,000        | -               | (15,000)      | 0%                      | 3%                      |
| Local Miscellaneous Revenue            | 350,700       | 198,196         | (152,504)     | 57%                     | 39%                     |
| Total Local:                           | 45,951,702    | 36,633,288      | (9,318,414)   | 80%                     | 80%                     |
| State FSP-Compensation                 | 320,000       | 198,168         | (121,832)     | 62%                     | 57%                     |
| State TEA-State Health Insurance       | 588,000       | 390,511         | (197,489)     | 66%                     | 62%                     |
| State Indirect Cost                    | 27,074        | (1,759)         | (28,833)      | -6%                     | 38%                     |
| Total State:                           | 935,074       | 586,920         | (348,154)     | 63%                     | 59%                     |
| Federal Grants Indirect Cost           | 1,696,862     | 874,172         | (822,690)     | 52%                     | 36%                     |
| Total Revenues:                        | 48,583,638    | 38,094,379      | (10,489,259)  | 78%                     | 78%                     |
| Other Resources                        |               |                 |               |                         |                         |
| Local HCTO Tax Collection Fees         | -             | -               | -             | 0%                      | 0%                      |
| State TRS Matching                     | 1,750,000     | -               | (1,750,000)   | 0%                      | 0%                      |
| Maintenance Tax Notes Proceeds         | -             | -               | -             | 0%                      | 0%                      |
| QZAB Bond Proceeds                     | -             | -               | -             | 0%                      | 0%                      |
| Transfers In-Retirement Leave Fund 190 | -             | -               | -             | 0%                      | 0%                      |
| Transfers In-Retirement Leave Fund 288 | -             | -               | -             | 0%                      | 0%                      |
| Sale of Property & Equipment           | -             | -               | -             | 0%                      | 0%                      |
| Insurance Recovery                     |               |                 |               | 0%                      | 0%                      |
| Total Other Resources:                 | 1,750,000     | -               | (1,750,000)   | 0%                      | 1%                      |
| Total Revenues & Other Resources:      | 50,333,638    | 38,094,379      | (12,239,259)  | 76%                     | 75%                     |
|                                        |               |                 |               |                         |                         |
|                                        |               |                 |               |                         |                         |
|                                        |               |                 |               |                         |                         |
|                                        |               |                 |               |                         |                         |
|                                        |               |                 |               |                         |                         |
|                                        |               |                 |               |                         |                         |
|                                        |               |                 |               |                         |                         |
|                                        |               |                 |               |                         |                         |
|                                        |               |                 |               |                         |                         |
|                                        |               |                 |               |                         |                         |
|                                        |               |                 |               |                         |                         |
|                                        |               |                 |               |                         |                         |